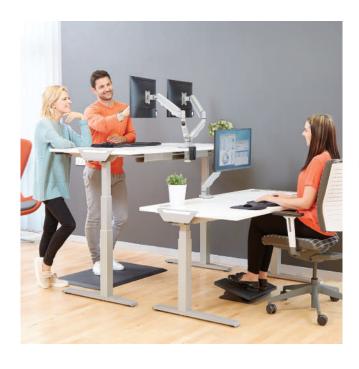

## LEVADO

## Height Adjustable Desk

## **Features:**

- Incorporate movement into your working day to stay active and healthy.
- Save time and money on installation simply fold out the legs and lock into place with patent-pending SwiftLok™ design.
- Effortlessly change positions with the Feather-Lift™ LED control paddle and four memory settings.
- No tool attachment to new or existing work surfaces with VersaTop Clamps  $^{\text{\tiny{IM}}}$  (traditional mounting hardware also included).
- · Generous height adjustability with 3-Stage legs.
- · Avoid accidents with built-in collision detection safety feature.
- Easily manage cables with included cable tray.
- $\cdot$  Base and desktop sold and shipped separately.
- Tested by FIRA International Ltd to comply with the ergonomic requirements set out in European Health and Safety Legislation: EN ISO 9241-5.