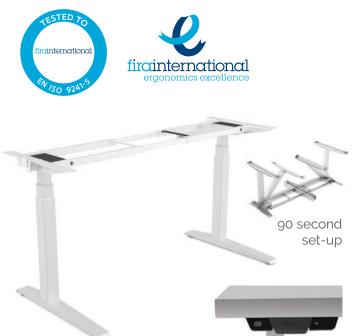

## **Features:**

- Incorporate movement into your working day to stay active and healthy.
- Save time and money on installation simply fold out the legs and lock into place with patent-pending SwiftLok™ design.
- Effortlessly change positions with the Feather-Lift™ LED control paddle and four memory settings.
- No tool attachment to new or existing work surfaces with VersaTop Clamps  $^{\text{\tiny{IM}}}$  (traditional mounting hardware also included).
- · Generous height adjustability with 3-Stage legs.
- · Avoid accidents with built-in collision detection safety feature.
- Easily manage cables with included cable tray.
- $\cdot$  Base and desktop sold and shipped separately.
- Tested by FIRA International Ltd to comply with the ergonomic requirements set out in European Health and Safety Legislation: EN ISO 9241-5.